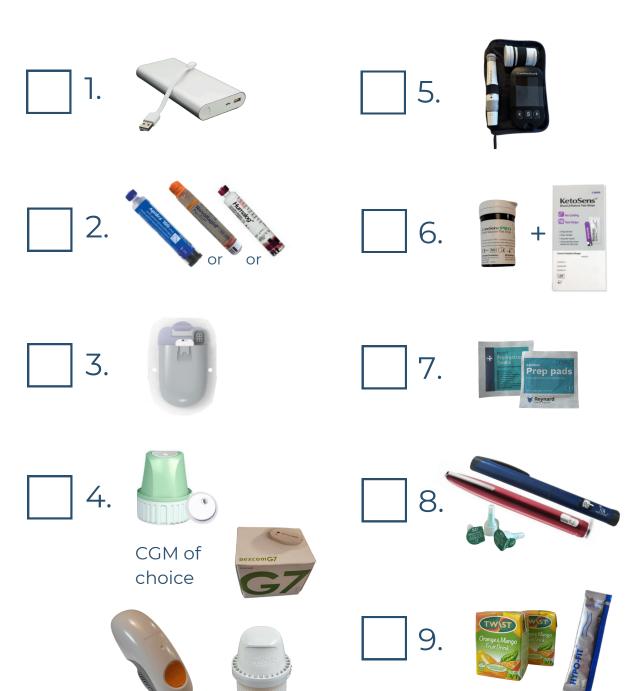

## Visual back-up kit checklist Medtrum Nano

Print this checklist to ensure your back up kit is fully stocked.

## Back-up kit checklist Medtrum Nano

Print this checklist to ensure your back up kit is fully stocked.

| 1. Power bank (charged)                                                 |
|-------------------------------------------------------------------------|
| 2. Spare insulin 3ml vial (Apidra, Humalog or Novorapid)                |
| 3. Spare pump patch                                                     |
| 4. Spare CGM sensor                                                     |
| 5. Glucose meter                                                        |
| 6. Glucose & ketone test strips                                         |
| 7. Alcohol or skin prep wipes                                           |
| 8. Spare insulin pen + needles                                          |
| 9. Hypo treatment / quick acting sugar (for treating low blood glucose) |