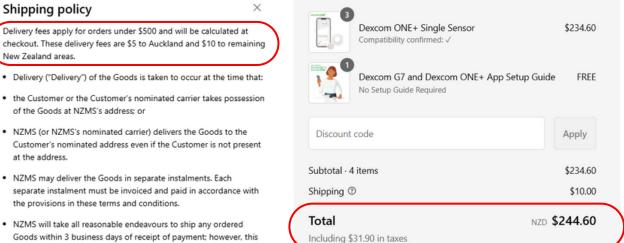

### Price - Dexcom ONE+

#### Screenshot of cart from www.dexcom.co.nz

#### **Please note:**

This is only suitable for people who <u>do not</u> want to redirect payment to NZMS for automatic shipping of sensors. If they do wish to redirect payments to NZMS then please contact <u>nz.diabetes@dexcom.com</u> and request a quote with a customer ID and complete the <u>MSD redirection of benefit form</u>.

The price is for three sensors and shipping in order to reduce total shipping costs across the year.

The price was screenshotted November 1st, 2024. Please check the Dexcom or NZMS website for any changes to pricing.

#### The cart includes:

- Three 10 day sensors \$244.60
- Processing and shipping fee of \$5 for Auckland and \$10 for the rest of NZ

- NZMS will take all reasonable endeavours to ship any ordered Goods within 3 business days of receipt of payment: however, this time is an estimate only. NZMS will only deliver Goods between 9am and 5pm on a business day. The Customer must still accept delivery of the Goods even if late and NZMS will not be liable for any loss or damage incurred by the Customer as a result of the delivery being late.
- The failure of NZMS to deliver does not entitle either party to treat this Contract as repudiated.
- · Backorders will be shipped as soon as they are available.